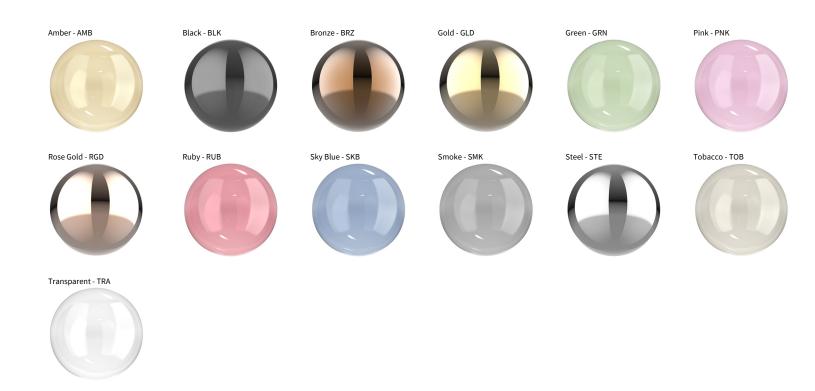

**OSCURA MAX SUSPENSION** 

| PROJECT  |  |
|----------|--|
| ТҮРЕ     |  |
| NOTES    |  |
| QUANTITY |  |
| DATE     |  |

Digital: Not all screens are calibrated the same, and therefore, colors will appear differently between screens. Physical: When texture is involved, there will be variations in color, character and tone within a product series and between product families.